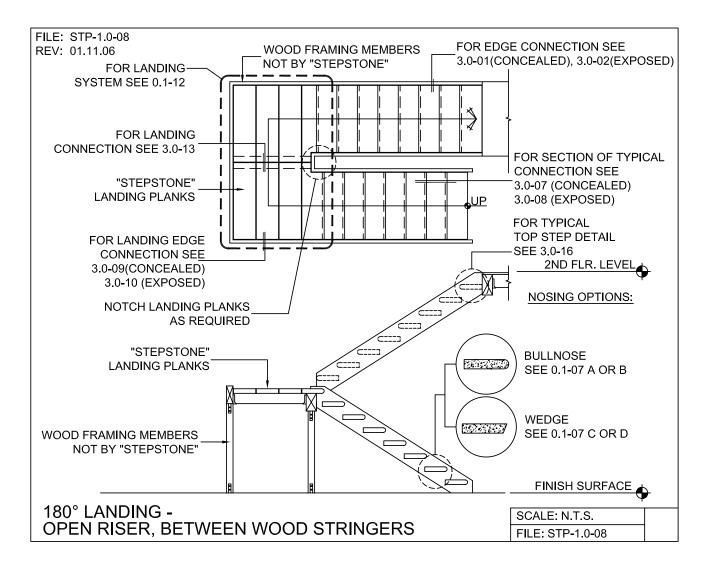

## R C®DIVISION

Wood Stringer - Support Details

Precast concrete treads, landings, and balconies shown on plans shall be from the "steptread" SYSTEM BY "STEPSTONE, INC." OF GARDENA, CA. FOR STEEL OR WOOD CONSTRUCTION. THE MANUFACTURER IS TO SUPPLY ALL PRECAST CONCRETE PARTS WITH EACH "STEPTREAD" AND FEATURING EITHER CAST IN THREADED INSERTS FOR BOLTING OR AN EMBEDDED BOTTOM WELD PLATE FOR WELDING. ALL REINFORCING AND CONNECTIONS WILL Be zinc plated. Only items noted by "stepstone, inc." shall be furnished by "stepstone, inc." such items SHALL BE INSTALLED BY OTHERS.